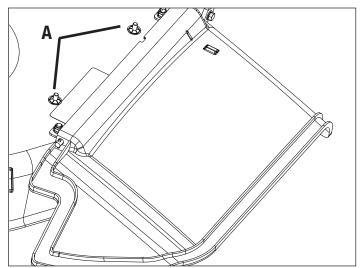

# **Installation Instructions**

 Place two 5/16" x 3/4" Carriage Bolts (A) through the square holes in the deck and put a bolt retainer on them. Tighten a lock knob on each bolt to flatten the retainer and keep the bolt in place. Then remove the lock knob. Verify bolts are secure.