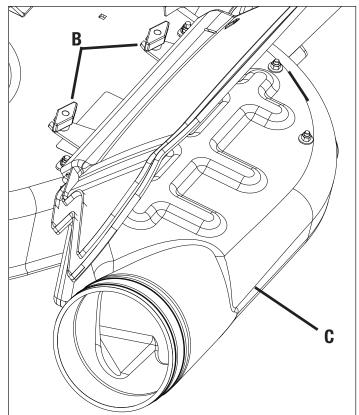

 Raise the discharge chute on the mower deck and slide the boot assembly (B) into place on the bolts. Tighten lock knobs (C) to hold it in place.