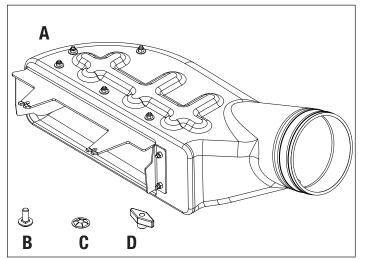

# INSTALLATION INSTRUCTIONS JD 72 Deck Boot Kit (TK95082)

#### **Kit Includes**

|   | Description                | Qty. |
|---|----------------------------|------|
| Α | Boot Assembly              | 1    |
| В | 5/16" x 3/4" Carriage Bolt | 2    |
| С | 5/16" Bolt Retainer        | 2    |
| D | 5/16" Lock Knob            | 2    |