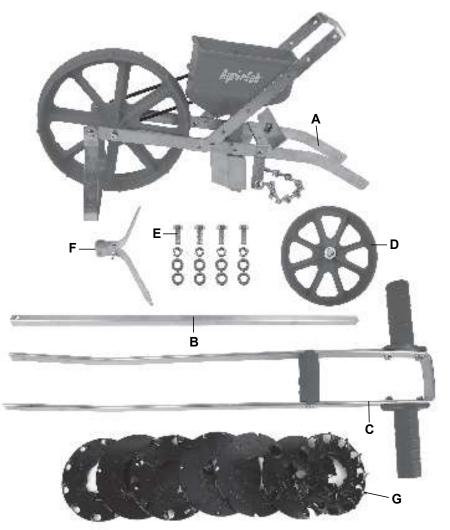

## **CARTON CONTENTS**

| NON-SERVICEABLE PARTS |      |        |                                                                                  |  |
|-----------------------|------|--------|----------------------------------------------------------------------------------|--|
| REF. #                | QTY. | PART # | DESCRIPTION                                                                      |  |
| А                     | 1    | -      | GARDEN SEEDER                                                                    |  |
| В                     | 1    | _      | ROW MARKER SHAFT                                                                 |  |
| С                     | 1    | _      | HANDLE BAR                                                                       |  |
| D                     | 1    | _      | REAR WHEEL WITH ATTACHED AXLE, NUT, AND BOLT                                     |  |
| E                     | 4    | _      | HARDWARE SET - BOLT, LOCK NUT, AND 2 WASHERS<br>(OBTAIN AT LOCAL HARDWARE STORE) |  |
| F                     | 1    | _      | ROW MARKER                                                                       |  |

| SERVICEABLE PARTS |      |        |                                         |  |  |
|-------------------|------|--------|-----------------------------------------|--|--|
| REF. #            | QTY. | PART # | DESCRIPTION                             |  |  |
| G                 | 1    | 2-1373 | SEED PLATE KIT (7 SEED PLATES INCLUDED) |  |  |
| _                 | 1    | 2-1372 | DRIVE BELT                              |  |  |
| _                 | 2    | 2-1374 | HANDLE GRIPS (NOT SOLD AS A PAIR)       |  |  |