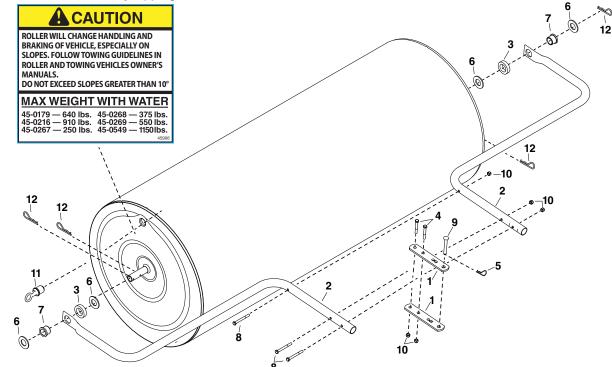

## ASSEMBLY INSTRUCTIONS (SEE ILLUSTRATION BELOW)

- 1. Assemble a plastic bearing (7) into a hitch tube (2) so that the bearing flange is against the outside of the hitch tube. You may need to place a block of wood against bearing and carefully tap with a hammer.
- 2. Place a cotter pin (12) into the inside hole of the axle.
- Slide the washer (6), spacer (3), hitch tube (2), washer
  (6) onto the axle.
- 4. Place cotter pin (12) into the outside hole of the axle.
- 5. Repeat steps 1 through 4 on the other side.
- 6. Bring the two hitch tubes together using three 5/16 X 3" hex bolts (8) and 5/16" nuts (10). **Do not tighten yet.**
- Assemble hitch brackets (1) to hitch tubes (2) using two 5/16 X 2-1/4" hex bolts (4) and 5/16" nylock nuts (10).
   Do not tighten yet.
- **8. Tighten** all bolts and nuts starting with hitch tubes (2), ending with hitch brackets (1).
- 9. Install hitch pin (9) through hitch brackets (1) and secure with hair cotter pin (5).
- 10. Adjust plug (11) size by twisting handle. Lock a plug in each end of roller drum by flipping handle down.

## Instructions for emptying roller:

Remove both plugs for more efficient draining

|     |          |     | 0                          |     |          |     |                        |
|-----|----------|-----|----------------------------|-----|----------|-----|------------------------|
| REF | PART NO. | QTY | DESCRIPTION                | REF | PART NO. | QTY | DESCRIPTION            |
| 1   | 24192BL1 | 2   | Bracket, Hitch (Straight)  | 9   | 47623    | 1   | Pin, Hitch 3/8 x 3"    |
| 2   | 28651BL3 | 2   | Tube, Hitch (Roller)       | 10  | 47810    | 5   | Nut, 5/16-18 Nylock    |
| 3   | 40740    | 2   | Spacer, 1.28 ID x 2.0      | 11  | 49467    | 2   | Plug, Roller (1-1/4)   |
| 4   | 43224    | 2   | Bolt, Hex 5/16-18 x 2-1/4" | 12  | 714-0117 | 4   | Pin, Hair Cotter 5/32  |
| 5   | 43343    | 1   | Pin, Hair Cotter           |     |          | 1   | Assembly, 24x60 Roller |
| 6   | 43528    | 4   | Washer, 1" SAE 1.06        |     | 45849    | 1   | Owner's Manual         |
| 7   | 43632    | 2   | Bearing, Plastic           |     | 45906    | 1   | Roller Caution Label   |
| 8   | 46782    | 3   | Bolt, Hex 5/16-18 x 3"     |     |          |     |                        |