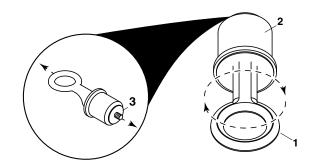

## Plug Instructions Instructions for tightening plug:

- Grip ring (1) with right hand and plug (2) end with left hand
- Pull plug and ring in opposing directions
- Twist ring (1) clockwise to tighten and counter-clockwise to loosen

**NOTE:** If the outer washer (3) is stuck on the threads, use a pair of needlenose pliers to ensure that it moves freely.