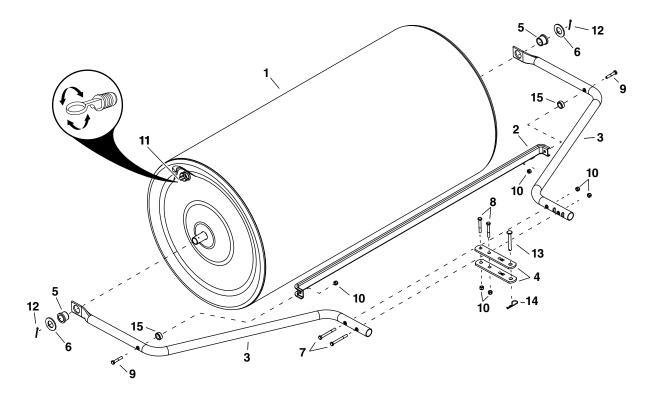

## **ASSEMBLY INSTRUCTIONS**

(SEE ILLUSTRATION BELOW)

- 1. Assemble bearings (Ref. 5) into hitch tubes (Ref. 3) so that bearing flange is against outside of hitch tube. You may need to place a block of wood against bearing and carefully tap with a hammer.
- 2. Place hitch tubes (Ref. 3) onto both ends of roller shaft. Assemble a flat washer (Ref. 6) onto each end of roller shaft and secure with two cotter pins (Ref. 12).
- 3. Assemble scraper bar (Ref. 2) to hitch tubes (Ref. 3) using two hex bolts (Ref. 9) and hex lock nuts (Ref. 10). **Do not tighten yet.**
- 4. Assemble ends of hitch tubes (Ref. 3) together using two hex bolts (Ref. 7) and hex lock nuts (Ref. 10). **Do not tighten yet.**

- Assemble hitch brackets (Ref. 4) to hitch tubes (Ref. 3) using two hex bolts (Ref. 8) and hex lock nuts (Ref. 10).
  Do not tighten yet.
- 6. **Tighten** bolts and nuts starting with scraper bar (Ref. 2), then ends of hitch tubes (Ref. 3), and finally hitch brackets (Ref. 4).
- 7. Install hitch pin (Ref. 13) through hitch brackets (Ref. 4) and secure with hair cotter pin (Ref. 14).
- 8. Adjust plug (Ref. 11) size by twisting handle. Lock a plug in each end of roller drum by flipping handle down.

| Ref.<br>No. | Part<br>No. | Qty. | Description                       | Ref.<br>No. | Part<br>No. | Qty. | Description                |
|-------------|-------------|------|-----------------------------------|-------------|-------------|------|----------------------------|
| 1           |             | 1    | Roller Drum (Not sold separately) | 8           | 43224       | 2    | Hex Bolt, 5/16-18 x 2-1/4" |
| 2           | 24868       | 1    | Scraper Bar                       | 9           | 43084       | 2    | Hex Bolt, 5/16-18 x 1-3/4" |
| 3           | 48376       | 2    | Hitch Tube                        | 10          | 47810       | 6    | Hex Lock Nut, 5/16-18      |
| 4           | 24192       | 2    | Hitch Bracket                     | 11          | 49467       | 2    | Plug, Lawn Roller          |
| 5           | 43632       | 2    | Bearing, Plastic                  | 12          | 43501       | 2    | Cotter Pin, 5/32" x 1-1/2" |
| 6           | 43528       | 2    | Flat Washer, 1"                   | 13          | 47623       | 1    | Hitch Pin                  |
| 7           | 46782       | 2    | Hex Bolt, 5/16-18 x 3"            | 14          | 43343       | 1    | Hair Cotter Pin 1/8"       |
|             |             |      |                                   | 15          | 23625       | 2    | Spacer                     |