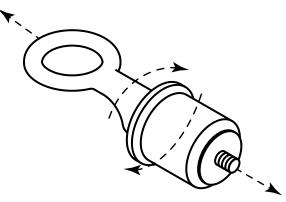

## **Plug Adjustment** Instructions for tightening plug

Pull plug firmly in opposing directions

Twist ring counter-clockwise to tighten

NOTE: If the outer washer is not functioning properly, use a pair of needlenose pliers to ensure that it is free.