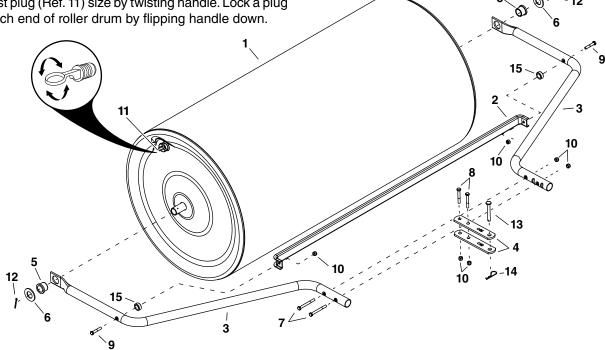

## **ASSEMBLY INSTRUCTIONS** (SEE ILLUSTRATION BELOW)

- 1. Assemble bearings (Ref. 5) into hitch tubes (Ref. 3) so that bearing flange is against outside of hitch tube. You may need to place a block of wood against bearing and carefully tap with a hammer.
- 2. Place hitch tubes (Ref. 3) onto both ends of roller shaft. Assemble a flat washer (Ref. 6) onto each end of roller shaft and secure with two cotter pins (Ref. 12).
- 3. Assemble scraper bar (Ref. 2) to hitch tubes (Ref. 3) using two hex bolts (Ref. 9), spacers (Ref 15), and hex lock nuts (Ref. 10). Do not tighten yet.
- 4. Assemble ends of hitch tubes (Ref. 3) together using two hex bolts (Ref. 7) and hex lock nuts (Ref. 10). Do not tighten yet.
- 5. Assemble hitch brackets (Ref. 4) to hitch tubes (Ref. 3) using two hex bolts (Ref. 8) and hex lock nuts (Ref. 10). Do not tighten yet.
- 6. Tighten bolts and nuts starting with scraper bar (Ref. 2), then ends of hitch tubes (Ref. 3), and finally hitch brackets (Ref. 4).
- Install hitch pin (Ref. 13) through hitch brackets (Ref. 4) 7. and secure with hair cotter pin (Ref. 14).
- 8. Adjust plug (Ref. 11) size by twisting handle. Lock a plug in each end of roller drum by flipping handle down.

| Ref.<br>No. | Part<br>No. | Qty. | Description                       | Ref.<br>No. | Part<br>No. | Qty. | Description                |
|-------------|-------------|------|-----------------------------------|-------------|-------------|------|----------------------------|
| 1           |             | 1    | Roller Drum (Not sold separately) | 8           | 43224       | 2    | Hex Bolt, 5/16-18 x 2-1/4" |
| 2           | 24867       | 1    | Scraper Bar                       | 9           | 43084       | 2    | Hex Bolt, 5/16-18 x 1-3/4" |
| 3           | 48361       | 2    | Hitch Tube                        | 10          | 47810       | 6    | Hex Lock Nut, 5/16-18      |
| 4           | 24192       | 2    | Hitch Bracket                     | 11          | 49467       | 2    | Plug, Lawn Roller          |
| 5           | 43632       | 2    | Bearing, Plastic                  | 12          | 43501       | 2    | Cotter Pin, 5/32" x 1-1/2" |
| 6           | 43528       | 2    | Flat Washer, 1"                   | 13          | 47623       | 1    | Hitch Pin                  |
| 7           | 46782       | 2    | Hex Bolt, 5/16-18 x 3"            | 14          | 43343       | 1    | Hair Cotter Pin 1/8"       |
|             |             |      |                                   | 15          | 23625       | 2    | Spacer                     |