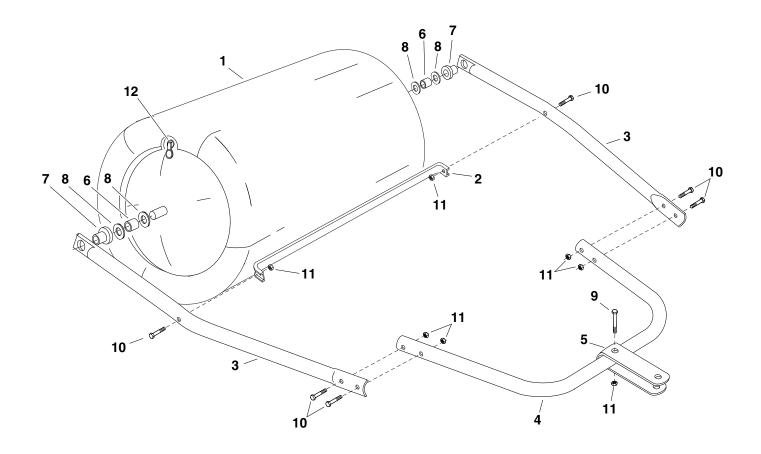

## **ASSEMBLY INSTRUCTIONS**

(SEE ILLUSTRATION BELOW)

**NOTE:** Do not tighten until all bolts are assembled.

- 1. Assemble a washer (Ref. 8), a spacer tube (Ref. 6) and another washer (Ref. 8) onto each end of the roller.
- 2. Assemble a flange bearing (Ref. 7) through each side tube (Ref. 3) so that the flange end of the bearing will face toward the roller. (To assemble, you may need to carefully tap against the flange bearing with a block of wood or a hammer.)
- 3. Place the side tubes (Ref. 3) onto both ends of the roller. Assemble the scraper bar (Ref. 2) to the side tubes using two hex bolts (Ref. 10) and hex lock nuts (Ref. 11).
- 4. Assemble the side tubes (Ref. 3) to the handle tube (Ref. 4) using four hex bolts (Ref. 10) and hex lock nuts (Ref. 11).
- 5. Assemble the tow hitch bracket (Ref. 5) to the handle tube (Ref. 4) using one hex bolt (Ref. 9) and hex lock nut (Ref. 11). The bracket is shown in the tow position. For a push roller, remove the bracket or reverse its position. **Tighten** all bolts at this time.

## PARTS LIST FOR POLY LAWN ROLLER - MODEL 45-0267

| Ref.<br>No. | Part<br>No. | Qty. | Description                | Ref.<br>No. | Part<br>No. | Qty. | Description                |
|-------------|-------------|------|----------------------------|-------------|-------------|------|----------------------------|
| 1           | 46844       | 1    | Lawn Roller Ass'y          | 7           | 44798       | 2    | Nylon Flange Bearing       |
| 2           | 24222       | 1    | Scraper Bar                | 8           | 43009       | 4    | Washer, 1.59" x 25/32"     |
| 3           | 46841       | 2    | Side Tube                  | 9           | 43224       | 1    | Hex Bolt, 5/16-18 x 2-1/4" |
| 4           | 46842       | 1    | Handle Tube                | 10          | 43084       | 6    | Hex Bolt, 5/16-18 x 1-3/4" |
| 5           | 24221       | 1    | Tow Hitch Bracket (Clevis) | 11          | 43064       | 7    | Hex Lock Nut, 5/16-18      |
| 6           | 46838       | 2    | Spacer Tube                | 12          | 43709       | 1    | Plug, Lawn Roller          |