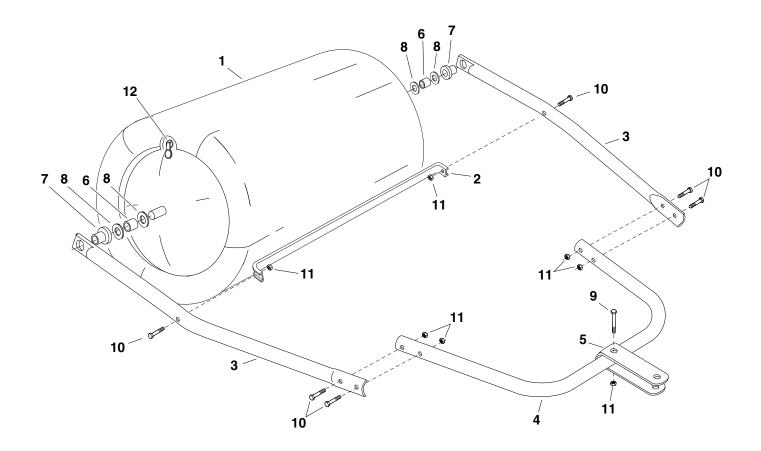

## **ASSEMBLY INSTRUCTIONS**

(SEE ILLUSTRATION BELOW)

NOTE: Do not tighten until all bolts are assembled.

- 1. Assemble a washer (Ref. 8), a spacer tube (Ref. 6) and another washer (Ref. 8) onto each end of the roller.
- 2. Assemble a flange bearing (Ref. 7) through each side tube (Ref. 3) so that the flange end of the bearing will face toward the roller. (To assemble, you may need to carefully tap against the flange bearing with a block of wood or a hammer.)
- 3. Place the side tubes (Ref. 3) onto both ends of the roller. Assemble the scraper bar (Ref. 2) to the side tubes using two hex bolts (Ref. 10) and hex lock nuts (Ref. 11).
- 4. Assemble the side tubes (Ref. 3) to the handle tube (Ref. 4) using four hex bolts (Ref. 10) and hex lock nuts (Ref. 11).
- 5. Assemble the tow hitch bracket (Ref. 5) to the handle tube (Ref. 4) using one hex bolt (Ref. 9) and hex lock nut (Ref. 11). The bracket is shown in the tow position. For a push roller, remove the bracket or reverse its position. **Tighten** all bolts at this time.

## PARTS LIST FOR POLY LAWN ROLLER - MODEL 45-0267

| Ref.<br>No. | Part<br>No. | Qty. | Description                | Ref.<br>No. | Part<br>No. | Qty. | Description                |
|-------------|-------------|------|----------------------------|-------------|-------------|------|----------------------------|
| 1           | 46844       | 1    | Lawn Roller Ass'y          | 7           | 44798       | 2    | Nylon Flange Bearing       |
| 2           | 24222       | 1    | Scraper Bar                | 8           | 43009       | 4    | Washer, 1.59" x 25/32"     |
| 3           | 46841       | 2    | Side Tube                  | 9           | 43224       | 1    | Hex Bolt, 5/16-18 x 2-1/4" |
| 4           | 46842       | 1    | Handle Tube                | 10          | 43084       | 6    | Hex Bolt, 5/16-18 x 1-3/4" |
| 5           | 24221       | 1    | Tow Hitch Bracket (Clevis) | 11          | 43064       | 7    | Hex Lock Nut, 5/16-18      |
| 6           | 46838       | 2    | Spacer Tube                | 12          | 43709       | 1    | Plug, Lawn Roller          |